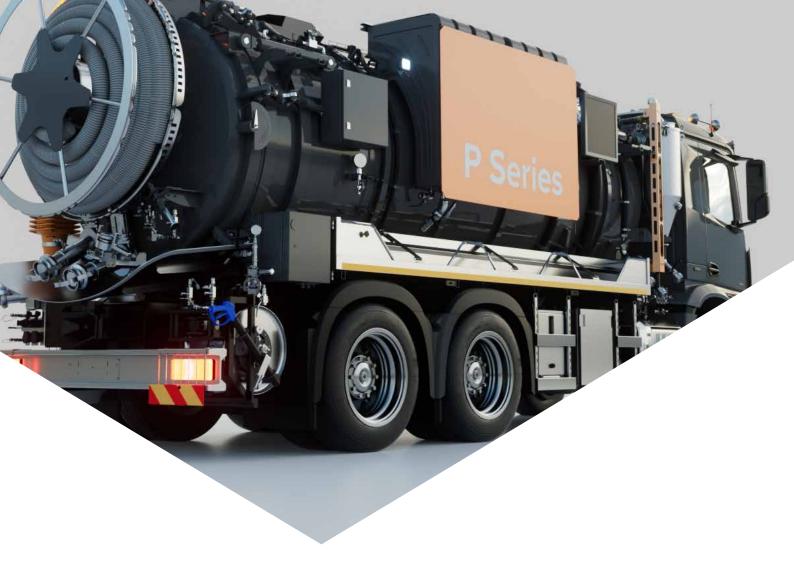

Efficient sewer cleaning for the municipal sector

The new P series is specially designed for the professional cleaning of sewer openings and manholes.

Its compact design and high manoeuvrability make it ideal for use in urban areas and confined spaces.

Equipped with a powerful vacuum pump and state-of-the-art technology, the vehicle ensures fast, thorough and environmentally friendly removal of sludge, leaves and deposits.

It is the perfect solution for local authorities and service providers who rely on efficient sewer cleaning.