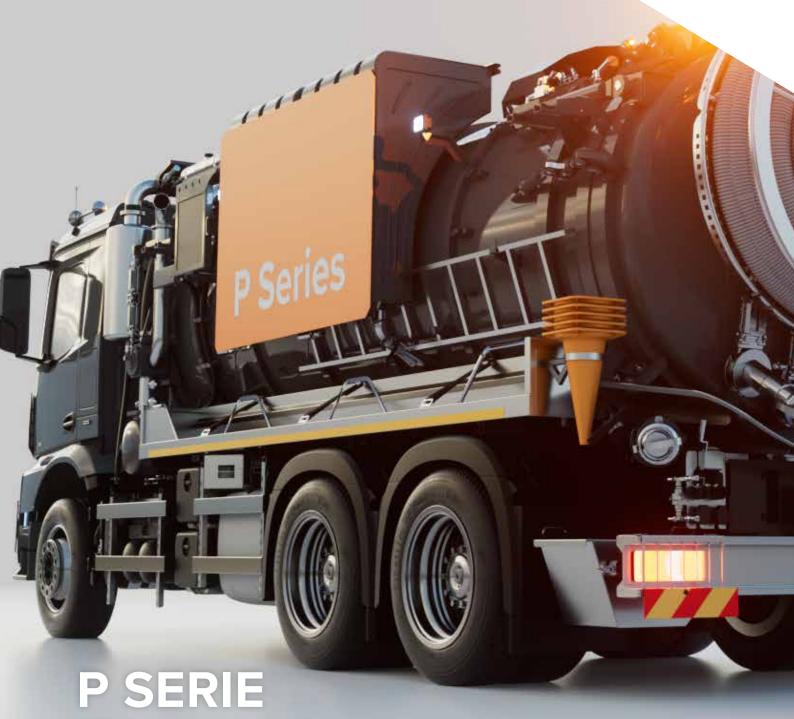

Efficient sewer cleaning for the municipal sector

The new P series is specially designed for the professional cleaning of sewer openings and manholes.

Its compact design and high manoeuvrability make it ideal for use in urban areas and confined spaces.

Equipped with a powerful vacuum pump and state-of-the-art technology, the vehicle ensures fast, thorough and environmentally friendly removal of sludge, leaves and deposits.

It is the perfect solution for local authorities and service providers who rely on efficient sewer cleaning.