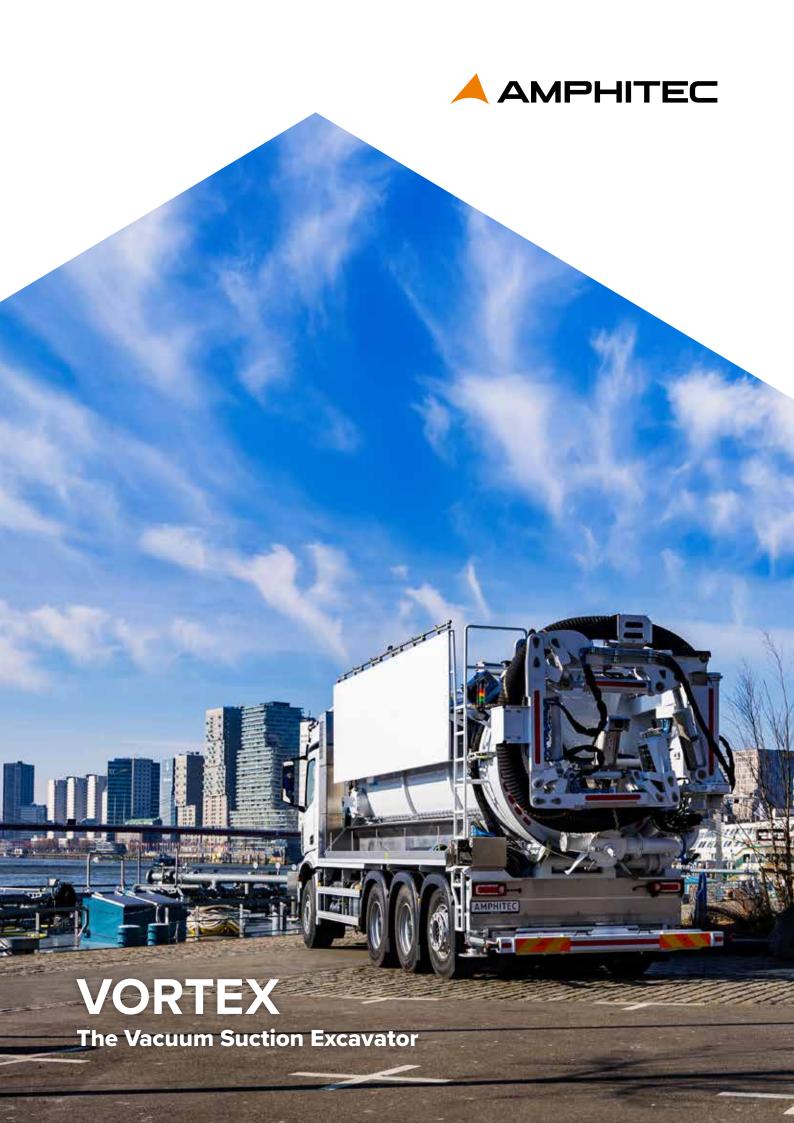

# **VORTEX**

# Powerful vacuum technology

The Vortex is one of the most powerful and reliable machines for vacuum and pressure applications, delivering excellent results in any environment and under any conditions. The Vortex is characterised by its user-friendly operation, which enables tasks to be carried out quickly, efficiently and safely.

Whether it is extracting sludge and soil in industrial areas or blowing gravel off building sites, the Vortex can handle any challenge. In additional straightforms a high loading capacity, which means that the payload can be maximised as required. With its high-vacuum performance, which effortlessly covers distances of over 300 metres, the Vortex opens up new and valuable business opportunities.