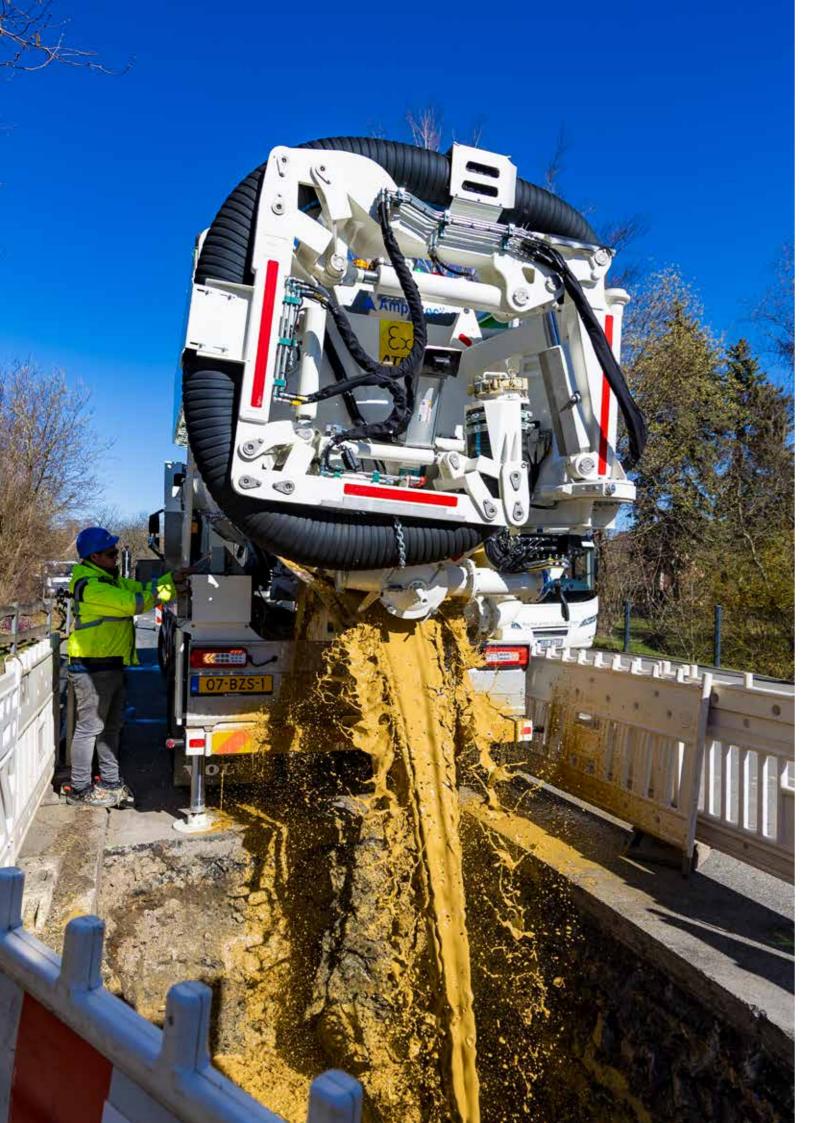

# Safety and performance features

The Hi-Lift system enables efficient emptying into big bags and containers. The integrated safety package, which is equipped with ATEX, ADR and SIR certifications, ensures increased Scania, Mercedes and Renault. safety.