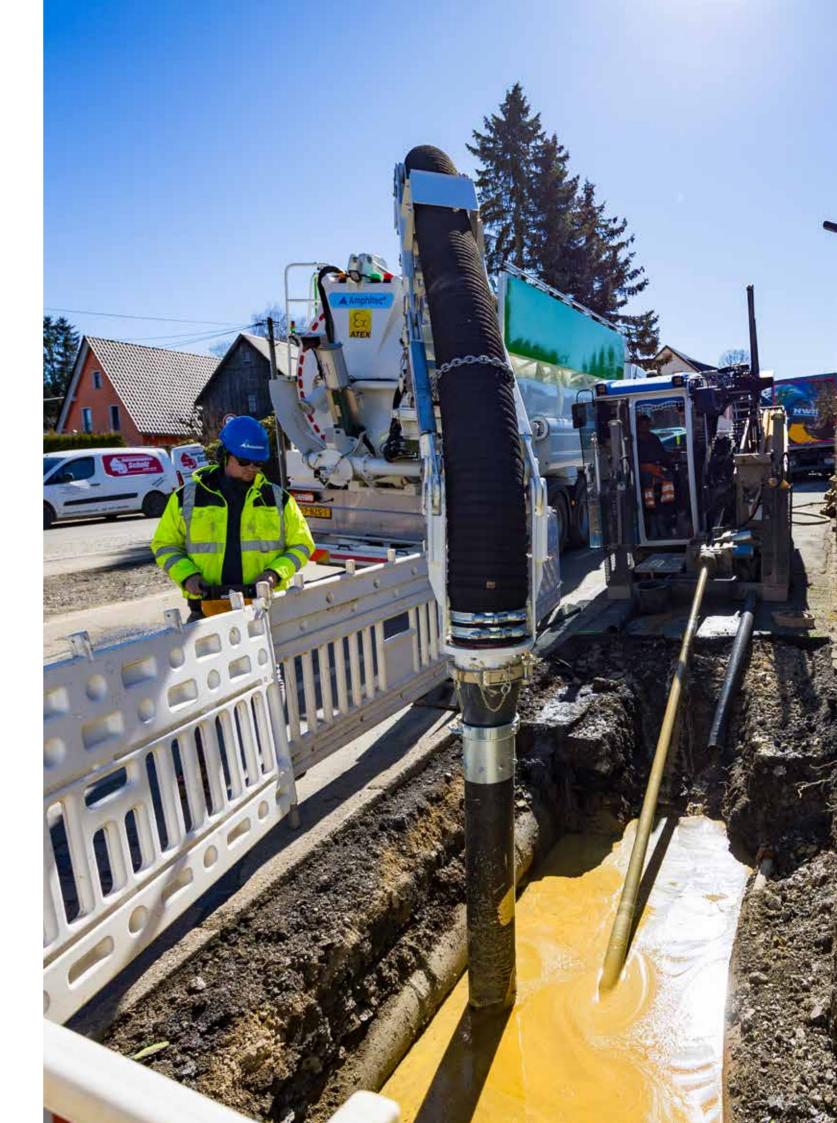

# **Optimal usability**

The Vortex impresses with its high suction power, which makes it possible to effortlessly cover distances of over 300 metres.

It is extremely versatile and suitable for a wide range of applications, including dry and wet vacuuming, blowing and cleaning. The userfriendly operation, which is possible both via remote control and directly on the machine, makes it quick and easy to control.

The extraction arm can be designed as either an industrial or a multipurpose arm, depending on your needs.