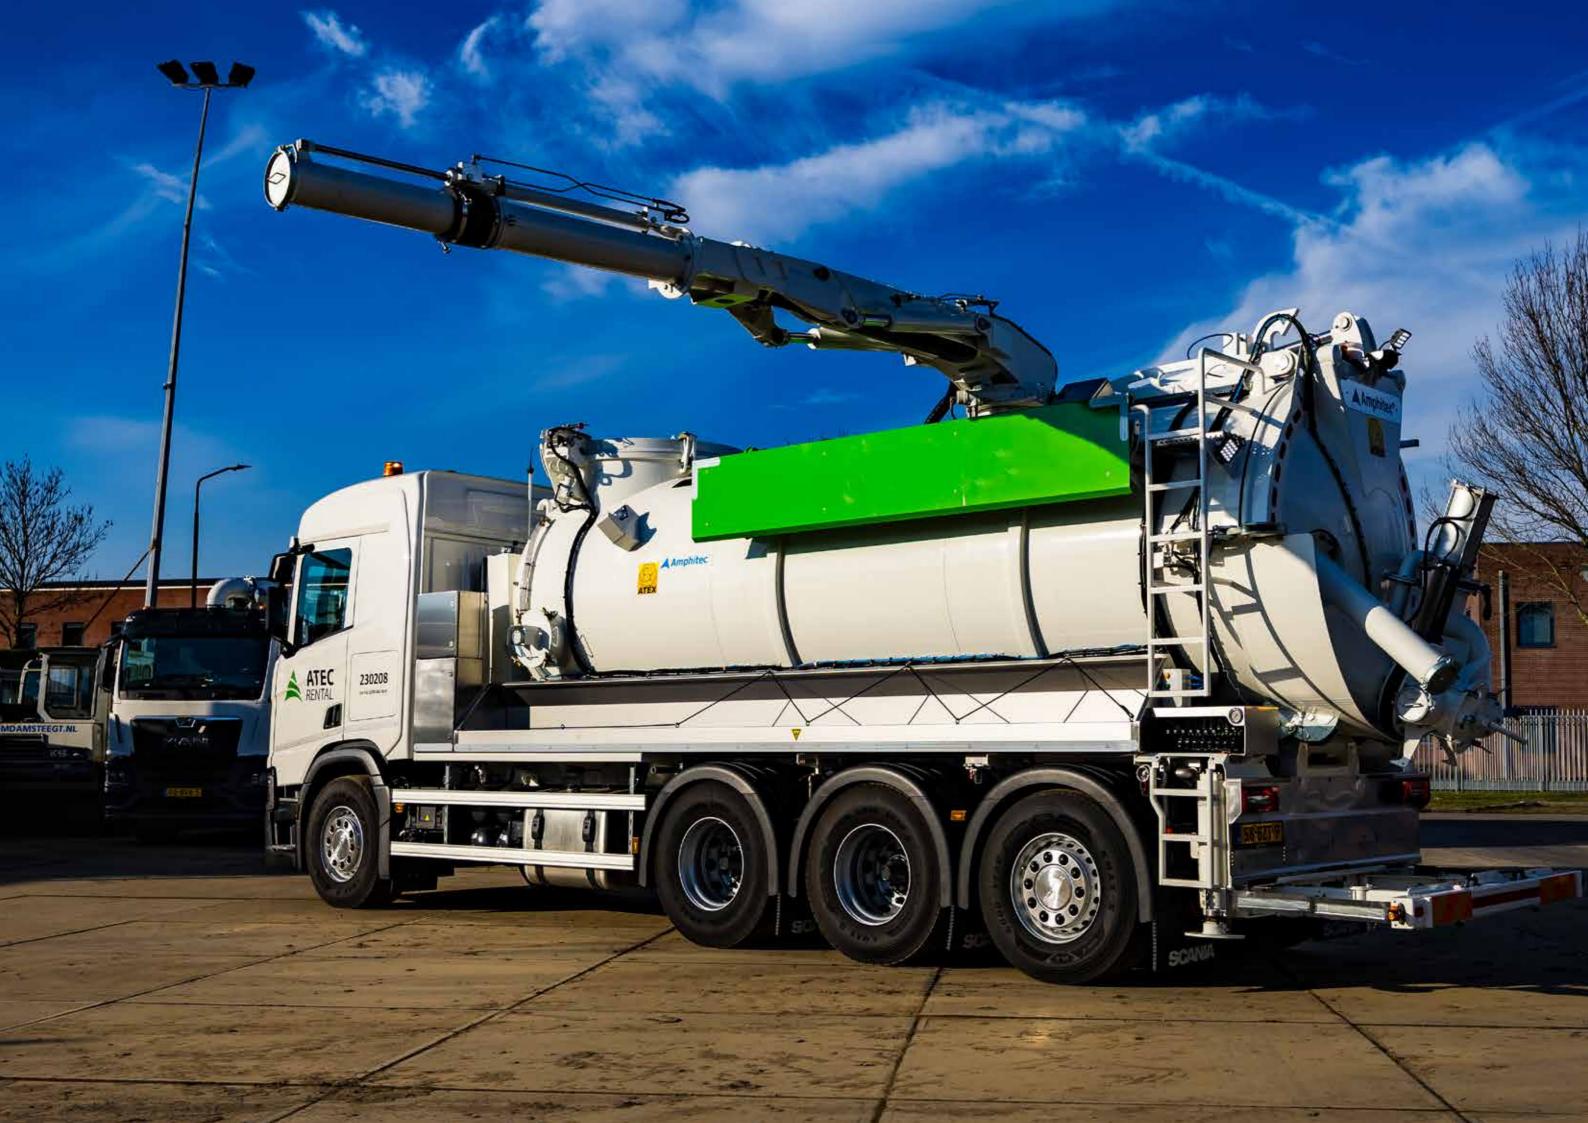

# Powerful vacuum technology

The Vortex is available in a range of chassis configurations, including 3-, 4- or 5-axis models from renowned brands such as MAN,

Suction up to 300m Blow up to over 200m **Industrial suction arm or** multipurpose arm High pressure pump **Roots-blower Hi-Lift-System** Hose storage