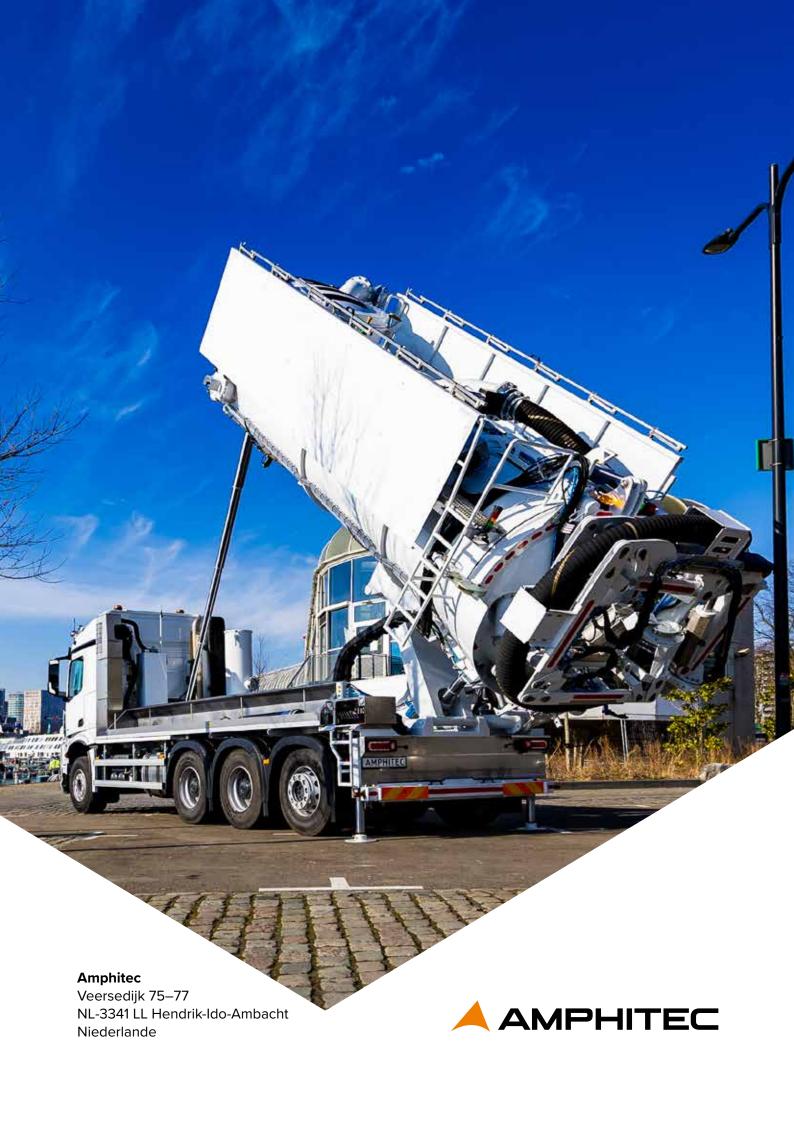

# Safety and performance features

The Hi-Lift system enables efficient emptying into big bags and containers. The integrated safety package, which is equipped with ATEX, ADR and SIR certifications, ensures increased Scania, Mercedes and Renault. safety.

The extraction arm can be designed as either an industrial or a multipurpose arm, depending on your needs.

# Powerful vacuum technology

The Vortex is available in a range of chassis configurations, including 3-, 4- or 5-axis models from renowned brands such as MAN,

Suction up to 300m Blow up to over 200m **Industrial suction arm or** multipurpose arm High pressure pump **Roots-blower Hi-Lift-System** Hose storage